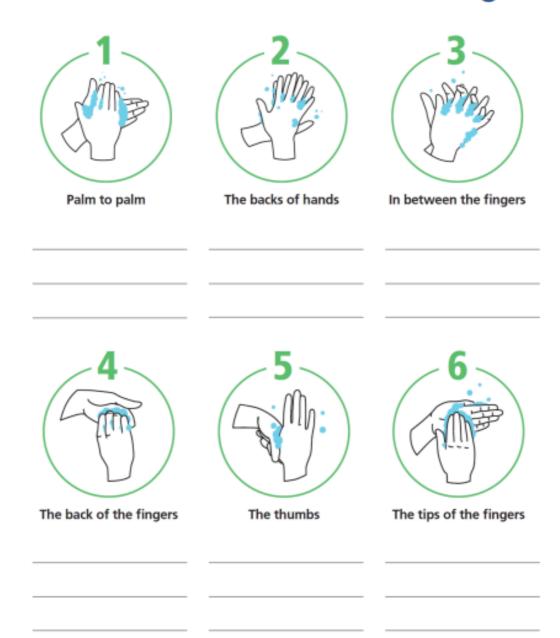

## Write a Hand Wash Song 🧻

On the lines beneath the pictures, make up some lyrics of a song to sing while you complete each stage of the handwashing process. You can use the tune of a song you already know, or make up your own.